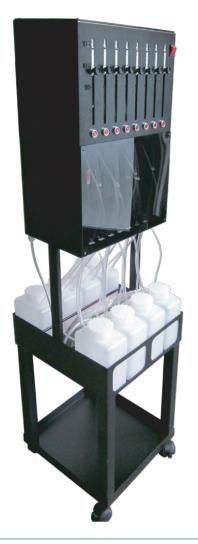

## INK FEEDER SYSTEM WITH DEGASSING

\* Machinery may be different from these images

The standard ink feeder system is based on a pumping system and mini-tank level control with a degassing system.

## THE MAIN FEATURES ARE:

- 2 or 10 liters reserve bottle for each color
- Easy way of filling bottles without any risk of soiling the plotter
- Controls the height of the mini-tanks and then checks the pressure of each color
- Ink flow 15-60ml/min