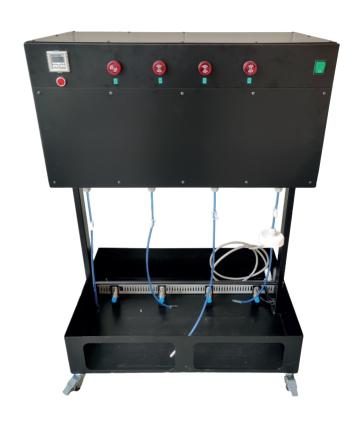

Other continuous ink supply systems can be produced based on customer request (e.g. weight systems with bags, level systems with sensors).