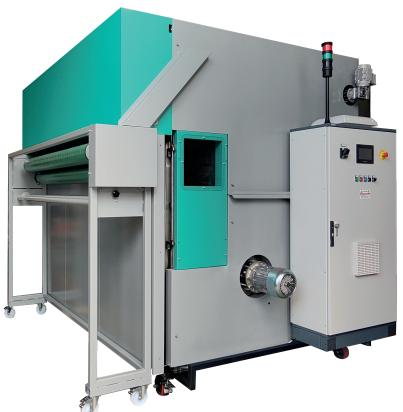

## **GREEN STEAMER**

FABRIC CAPACITY

STEAM CONSUMPTION 60 kg/h

INSTALLED POWER from 60 kW to 80 kW including steam production

DIMENSION 3200 x 3600 x H3600 cm

VOLTAGE SUPPLY 400 V

> FREQUENCY 50 Hz

\*The machine may be different from the one shown here.

The Green Steamer, the ultimate solution for all size business. This groundbreaking and patented system has the capacity to steam with high efficiency up to  $150 \text{ m}^2$  per hour. Plug-and-play design and standard shipping: the Green Steamer can be seamlessly integrated into your operations in a few days.