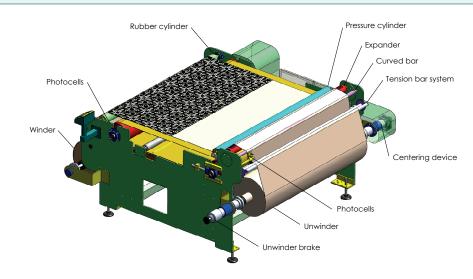

## **BLANKET PLOTTER FOR TEXTILE**

Due to its experience Top Digitex developed the blanket system suitable for modifications of existing plotters and the complete development of plotters. The blanket can be applied on different kind of plotter or Top Digitex is able to develop custom machine for textile to answer to specific needs.

| SUBSTRATE TYPE      | Natural or synthetic fabric, carpet, foam mat, leather             |
|---------------------|--------------------------------------------------------------------|
| PRINTHEAD           | Different kind of printhead can be used e.g. Kyocera, Seiko, Epson |
| VOLTAGE SUPPLY      | 230 V or 400 V                                                     |
| INSTALLED POWER     | 1,5 kW to 12 kW                                                    |
| INFRARED TECHNOLOGY | Lamp or panel                                                      |
| DIMENSIONS          | 1 m to 3,2 m                                                       |