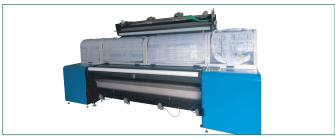

## **BLANKET PLOTTER FOR TEXTILE**

Due to its experience Top Digitex developed the blanket system suitable for modifications of existing plotters and the complete development of plotters. The blanket can be applied on different kind of plotter or Top Digitex is able to develop custom machine for textile to answer to specific needs.