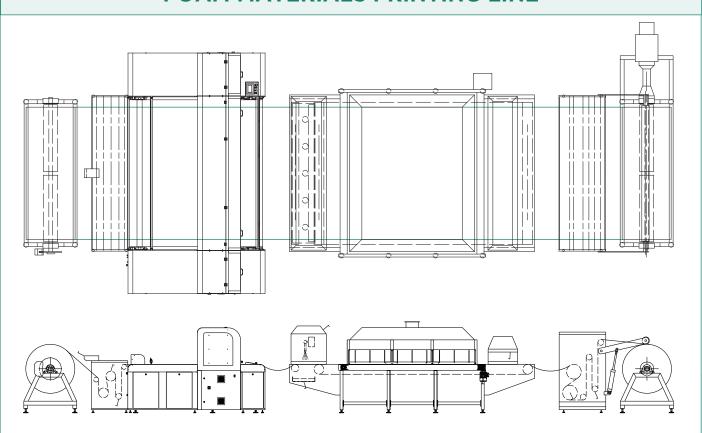

## FOAM MATERIALS PRINTING LINE

\*The machines may be different from the ones shown here.

The line includes control and management systems for fabric traction, systems for unwinding and rolling large rolls, and head printing systems capable of handling thick materials and distances up to 7 mm.

## FEATURES:

- Unwinding system
- Pre-treatment
- Head system for thick materials
- Drying system
- Winding system

The pre-treatment and drying systems can be customized to meet customer needs.