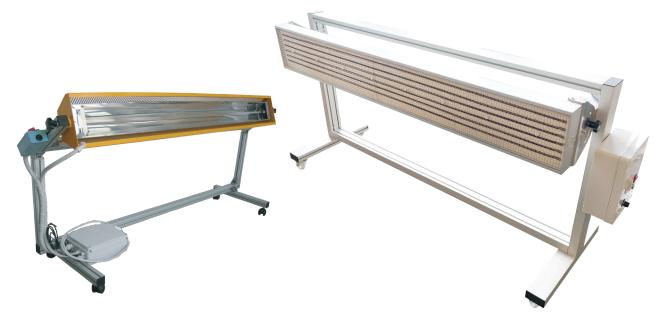

## **INFRARED PANELS AND LAMPS**

\*The machines may differ from those shown here.

Infrared panel 4 kW for 160 cm fabric

Double infrared lamp 6 kW to be attached to an 320 cm inkjet plotter

Top Digitex drying systems are based on infrared technology and could be sized to customer request. The standard module of the drying unit consists of an infrared lamp with a control panel mounted on a mobile stand but changing dimension, type, power and number of lamps we are able to meet every drying requirement free standing or attached to the machine.

| LAMP NUMBER         | 1 to 4          |
|---------------------|-----------------|
| VOLTAGE SUPPLY      | 230 V or 400 V  |
| INSTALLED POWER     | 1,5 kW or 18 kW |
| INFRARED TECHNOLOGY | Lamp or panel   |
| DIMENSIONS          | 1 m to 3,2 m    |