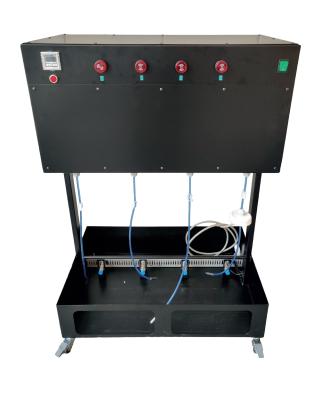

## INK FEEDER SYSTEM WITH DEGASSING

\*The machines may differ from those shown here.

The standard ink feeder system is based on a pumping system and mini-tank level control with a degassing system.

- 2 or 10 liters reserve bottle for each color
- Easy way of filling bottles without any risk of soiling the plotter
- Controls the height of the mini-tanks and then checks the pressure of each color
- Ink flow 15 60 ml/min

Other continuous ink supply systems can be produced based on customer request (e.g. weight systems with bags, level systems with sensors).

| VOLTAGE SUPPLY  | 220 V - 50 Hz |
|-----------------|---------------|
| INSTALLED POWER | 1 kW          |