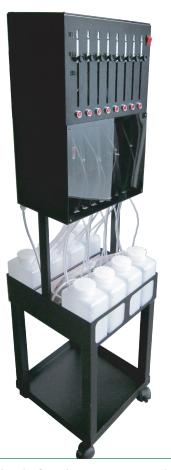

## INK FEEDER SYSTEM WITH DEGASSING

\*The machines may differ from those shown here.

The standard ink feeder system is based on a pumping system and mini-tank level control with a degassing system.

- 2 or 10 liters reserve bottle for each color
- Easy way of filling bottles without any risk of soiling the plotter
- Controls the height of the mini-tanks and then checks the pressure of each color
- Ink flow 15 60 ml/min

Other continuous ink supply systems can be produced based on customer request (e.g. weight systems with bags, level systems with sensors).

| VOLTAGE SUPPLY  | 220 V - 50 Hz |
|-----------------|---------------|
| INSTALLED POWER | 1 kW          |