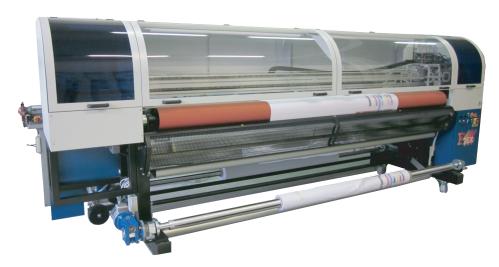

## **INKJET CYLINDER PRINTER**

The system invented and patented by Top Digitex is used in thousands of printers worldwide. The system is based on a series of cylinders that move the fabric (or the substrate in general) under the printer head. It offers an economical, speedy and user-friendly solution. Machine specifications can be defined based on the required dimensions, speed, and drying capacity.