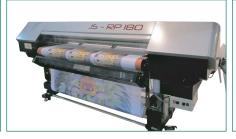

## **INKJET CYLINDER PRINTER**

The system invented and patented by Top Digitex is used in thousands of printers worldwide. The system is based on a series of cylinders that move the fabric (or the substrate in general) under the printer head. It offers an economical, speedy and user-friendly solution. Machine specifications can be defined based on the required dimensions, speed, and drying capacity.