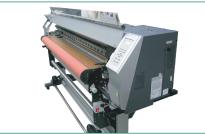

## **INKJET CYLINDER PRINTER**

The system invented and patented by Top Digitex is used in thousands of printers worldwide. The system is based on a series of cylinders that move the fabric (or the substrate in general) under the printer head. It offers an economical, speedy and user-friendly solution. Machine specifications can be defined based on the required dimensions, speed, and drying capacity.