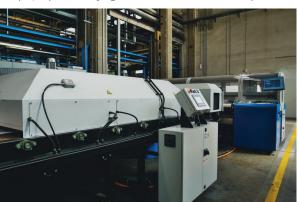

## **OVEN DRYING WITH INFRARED PANELS**

\*The machine may be different from the one shown here. As an example, in photos: drying unit from 12 to 18 kW with 6 panels

Top Digitex drying systems are based on infrared technology and could be dimensioned on customer request. The infrared technology consists on lamps or panels with different thermal inertia and irradiation power. Machine characteristics can be defined based on dimensions, speed and drying capacity required.

| SUBSTRATE TYPE                  | Natural or synthetic fabric, carpet, foam mat, leather |
|---------------------------------|--------------------------------------------------------|
| VOLTAGE SUPPLY                  | 230 V or 400 V                                         |
| SINGLE PANEL POWER 180 CM WIDTH | 4 or 6 kW (available from 3 to 18 kW)                  |
| TOTAL POWER                     | 12 or 18 kW (available from 9 to 54 kW)                |
| INFRARED TECHNOLOGY             | Panels                                                 |
| TOTAL LENGTH                    | From 1000 mm                                           |
| DIMENSIONS                      | 1 m to 3,2 m                                           |