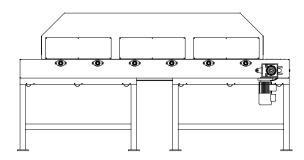

## **OVEN DRYING WITH INFRARED PANELS**

\*The machine may be different from the one shown here. As an example, in photos: drying unit from 12 to 18 kW with 6 panels

Top Digitex drying systems are based on infrared technology and could be dimensioned on customer request. The infrared technology consists on lamps or panels with different thermal inertia and irradiation power. Machine characteristics can be defined based on dimensions, speed and drying capacity required.

| SUBSTRATE TYPE                  | Natural or synthetic fabric, carpet, foam mat, leather |
|---------------------------------|--------------------------------------------------------|
| VOLTAGE SUPPLY                  | 230 V or 400 V                                         |
| SINGLE PANEL POWER 180 CM WIDTH | 4 or 6 kW (available from 3 to 18 kW)                  |
| TOTAL POWER                     | 12 or 18 kW (available from 9 to 54 kW)                |
| INFRARED TECHNOLOGY             | Panels                                                 |
| TOTAL LENGTH                    | From 1000 mm                                           |
| DIMENSIONS                      | 1 m to 3,2 m                                           |