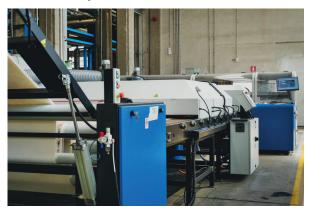

## **OVEN DRYING WITH INFRARED PANELS**

\*The machine may be different from the one shown here. As an example, in photos: drying unit from 12 to 18 kW with 6 panels

Top Digitex drying systems are based on infrared technology and could be dimensioned on customer request. The infrared technology consists on lamps or panels with different thermal inertia and irradiation power. Machine characteristics can be defined based on dimensions, speed and drying capacity required.

| SUBSTRATE TYPE                  | Natural or synthetic fabric, carpet, foam mat, leather |
|---------------------------------|--------------------------------------------------------|
| VOLTAGE SUPPLY                  | 230 V or 400 V                                         |
| SINGLE PANEL POWER 180 CM WIDTH | 4 or 6 kW (available from 3 to 18 kW)                  |
| TOTAL POWER                     | 12 or 18 kW (available from 9 to 54 kW)                |
| INFRARED TECHNOLOGY             | Panels                                                 |
| TOTAL LENGTH                    | From 1000 mm                                           |
| DIMENSIONS                      | 1 m to 3,2 m                                           |