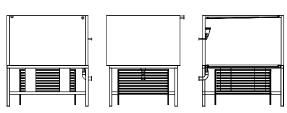

## **PANEL STEAMER**

\*The machine may be different from the one shown here

Panel steamers are designed for samples or panels. The machine consists of an open chamber and one or two trolleys with panels where the samples are placed to be vaporized. The system can be customized and adapted to production systems, as well as interconnected according to Industry 4.0 specifications.

## **FEATURES**:

- Panel trolley
- Panel trolley handling system
- Latest-generation steam valves for maximum safety
- Alarm and programming systems

The machine includes: steamer, boiler, control panel.