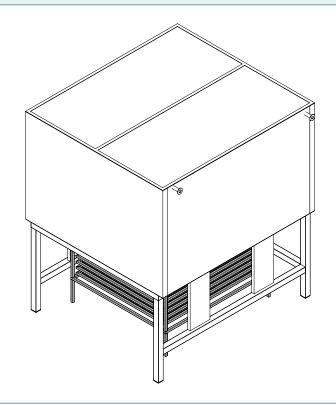

## **PANEL STEAMER**

\*The machine may be different from the one shown here

Panel steamers are designed for samples or panels. The machine consists of an open chamber and one or two trolleys with panels where the samples are placed to be vaporized. The system can be customized and adapted to production systems, as well as interconnected according to Industry 4.0 specifications.

## **FEATURES**:

- Panel trolley
- Panel trolley handling system
- Latest-generation steam valves for maximum safety
- Alarm and programming systems

The machine includes: steamer, boiler, control panel.