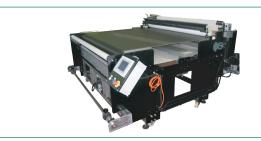

## PIGMENT PRINTING BLANKET PLOTTER

\*The machines may be different from the ones shown here.

Thanks to its experience, Top Digitex has developed a blanket system suitable for modifying existing plotters and for the complete development of plotters. The blanket can be applied to different types of plotters, or Top Digitex is capable of developing custom machines for the textile industry to meet specific needs.