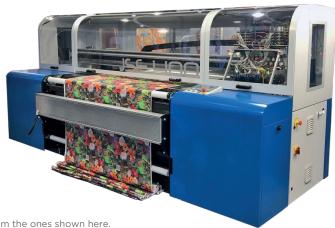

## PIGMENT PRINTING BLANKET PLOTTER

\*The machines may be different from the ones shown here.

Thanks to its experience, Top Digitex has developed a blanket system suitable for modifying existing plotters and for the complete development of plotters. The blanket can be applied to different types of plotters, or Top Digitex is capable of developing custom machines for the textile industry to meet specific needs.

Recently, the latest Top Digitex plotters have been tested and developed according to digital pigment printing specifications.

| SUBSTRATE TYPE      | Natural or synthetic fabric                                        |
|---------------------|--------------------------------------------------------------------|
| PRINTHEAD           | Different kind of printhead can be used e.g. Kyocera, Seiko, Epson |
| VOLTAGE SUPPLY      | 230 V or 400 V                                                     |
| INSTALLED POWER     | 1,5 kW to 12 kW                                                    |
| INFRARED TECHNOLOGY | Lamp or panel                                                      |
| DIMENSIONS          | 1 m to 3,2 m                                                       |