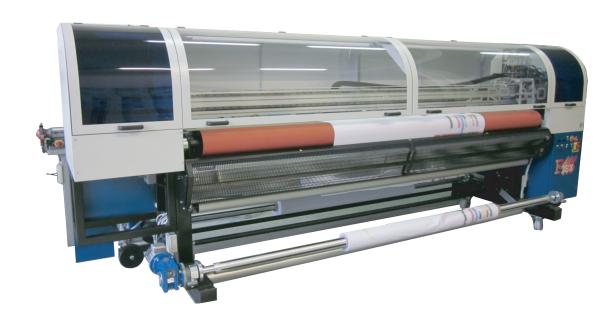

## SOFT SIGNAGE PRINTING MACHINE

\*The machine may be different from the one shown here.

The system invented and patented by Top Digitex is used in thousands of printers worldwide. The system is based on a series of cylinders that move the fabric (or the substrate in general) under the printer head. It offers an economical, speedy and user-friendly solution. Machine specifications can be defined based on the required dimensions, speed, and drying capacity.