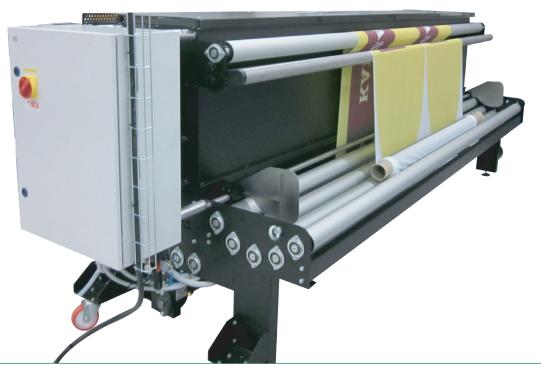

## STAND ALONE SUBLIMATOR WITH INFRARED LAMPS

Thanks to the roll-to-roll system and the 6 infrared lamps, the stand alone sublimator was developed to sublimate the fabric up to 320 cm in height. The machine has a capacity of 1 meter and thanks to the control panel it can sublimate with adjustable power and speed.

| FABRIC DIMENSION: 180 cm | FABRIC DIMENSION: 250 cm | FABRIC DIMENSION: 320 cm |
|--------------------------|--------------------------|--------------------------|
| MAXIMUM POWER: 10 kW     | MAXIMUM POWER: 14 kW     | MAXIMUM POWER: 20 kW     |
| FABRIC CAPACITY: 1 m     | FABRIC CAPACITY: 1 m     | FABRIC CAPACITY: 1 m     |